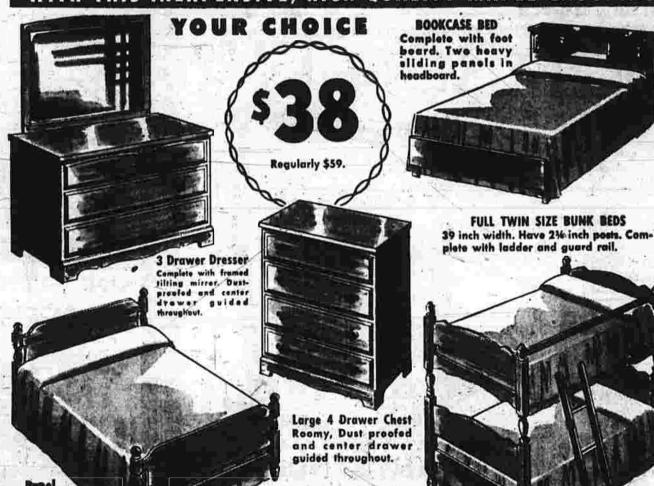

Passbook Loans ...... 1,45,163.34

U. S. Government and Corporate Bonds ...... 920,364.54

INSURED

Office Building ..... 52,584.68 TOTAL LIABILITIES ......\$13,650,950.80

4,746.27

\$459.50 4-Pc. Solid Cherry Traditional Group, large triple dresser and mirror, 5-drawer chest, bed, night stand ......298. \$24.95 French Provincial night stand, white with gold, bronze grill \$89.50 Solid Cherry Bed, bookcase style with sliding doors, brass pulls, red-brown finish; full size ..... \$99.50 Modern 24" Chest from top quality Henredon Circa '60 walnut group. Three drawers .... 29. \$32.50 Boudoir Chair in red-and-white checked plastic upholstery ......9. \$79.50 Mahogany Poster Bed, full size, high posts (will take canopy) ......35.

\$35.95 Contemporary Circle Chairs, black tubular legs; choice of black

BEDROOM

\$862.45 3-Pc. Antiqued Knotty Pine Group with bookcase bed, dresser

\$89.45 Maple Double Chest, 8 drawers and

mirror ......49.